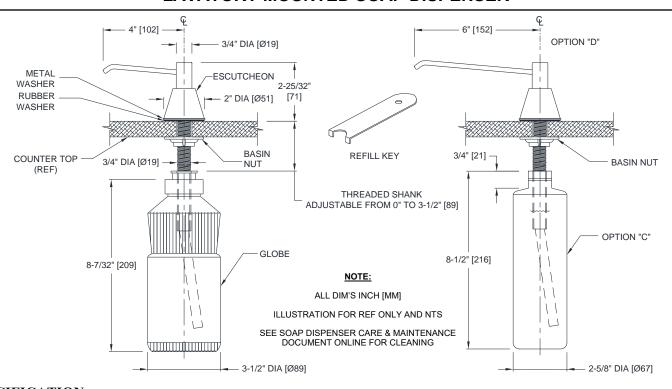

# **SPECIFICATION**

Lavatory Mounted Soap Dispenser shall hold and dispense 34 oz (1 L) of liquid soap having a pH in range  $7 \pm 1.5$  and viscosity in range 50-2500 cP (mPa•s). Soaps containing reportable salts, chlorides and alcohol should be avoided. Soap container shall be translucent, shatter resistant polyethylene. Dispenser stem and 4" [102] spout shall be stainless steel with rubber duckbill check valves and an **O**-ring seal. Valve body, internal parts, basin nut, threaded shank and globe adapter shall be molded plastic. Spring, escutcheon washer, stem retainer collar and screw shall be stainless steel. Escutcheon shall be chrome-plated brass. Vandal-resistant spout shall rotate  $360^{\circ}$  without damage to unit. Valve operation shall comply with 2010 ADA Accessibility Standards and ICC/ANSI A.117.1 by requiring no more than 5 lbs<sub>f</sub> (22.2 N) of pressure to actuate without grasping or twisting by operator.

# **INSTALLATION**

Unit is typically located adjacent to a flush mounted lavatory and installed through a 7/8" Dia. [Ø22] cut out (by others) in counter top. An adjustable threaded shank allows for installation in counter tops up to 3-1/2" [89] thick.

#### **OPERATION**

Dispense soap manually by pushing down on the spout stem. Dispense volume is typically 0.03 fl. oz. (0.8 ml) for liquid soap in correct viscosity range. Dispenser is refilled from above counter top by using the special refill key to unlock the escutcheon and remove the valve body with dip tube from the shank to expose reservoir opening. Pour soap directly into the opening until the level reaches the neck of the reservoir below the vanity.

#### **OPTIONS**

Spout option my be combined with globe option. Specify option by adding suffix to Model № (e.g. 0332-CD64).

| SUFFIX | DESCRIPTION                                     |
|--------|-------------------------------------------------|
| С      | 20 ounce (592 ml) polyethylene globe            |
| D      | 6" [152] long stainless steel spout             |
| 64     | 1" [25] height chrome plated spacer (not shown) |